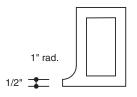

### Cove Base Product Information

• **Recessed Cove Base:** Typically used with terrazzo flooring or quarry tile, these units have a 1/2" lip that allows for the finished floor to be placed after the walls are installed. The flooring material then fills up to the 1/2" lip area leaving a sanitary transition between the flooring and walls.