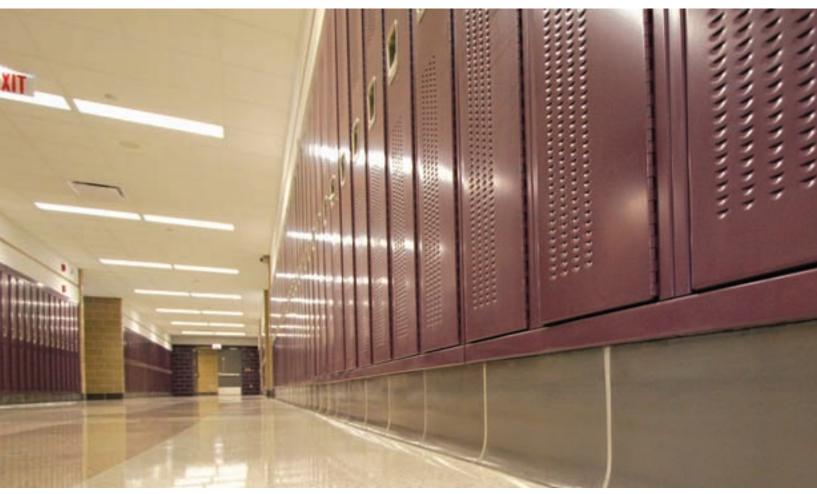

## ELGIN BUTLER

Little Village High School – Chicago, IL

### **Structural Glazed Cove Base Units**

For the Base Course of Your Walls

Structural Glazed Cove Base units combine aesthetics with durability for practical applications in schools, hospitals, and other commercial projects. Since these units are made of ceramic glazed masonry, they are ideal for high-traffic areas with sanitary requirements. Available in an array of beautiful colors, they are the perfect addition to carpet, terrazzo, marble, linoleum, or concrete flooring.