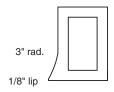

### Cove Base Product Information

• **Recessed Cove Base:** Typically used with terrazzo flooring or quarry tile, these units have a 1/2" lip that allows for the finished floor to be placed after the walls are installed. The flooring material then fills up to the 1/2" lip area leaving a sanitary transition between the flooring and walls.

 Non-Recessed Cove Base: Typically used with a concrete slab and a thin type of finished flooring material, such as vinyl or a painted surface.

- Straight Base: Typically used when a cove base is not required; stretcher unit. Thickness are available in 2", 4", 6", or 8".
- **Shapes:** Furnished as shown on the plans in accordance with the current standard production of the manufacturer. All external corners shall be bullnose unless otherwise noted. Internal corners shall be square unless otherwise noted.