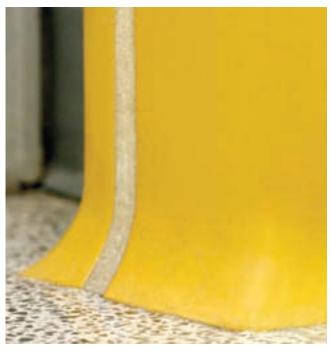

 Non-Recessed Cove Base: Typically used with a concrete slab and a thin type of finished flooring material, such as vinyl or a painted surface.

- Straight Base: Typically used when a cove base is not required; stretcher unit. Thickness are available in 2", 4", 6", or 8".
- **Shapes:** Furnished as shown on the plans in accordance with the current standard production of the manufacturer. All external corners shall be bullnose unless otherwise noted. Internal corners shall be square unless otherwise noted.

Jones Technical High School – Chicago, IL Cove Base Corner

• 6T: 5 x 11-11/16

15075000-010

- Dimensions in Inches: Nominal 2" and 4" Thickness x Height x Length Series/Sizes
- 4W 8-Square: 7-5/8 x 7-5/8
- 8W: 7-5/8 x 15-5/8