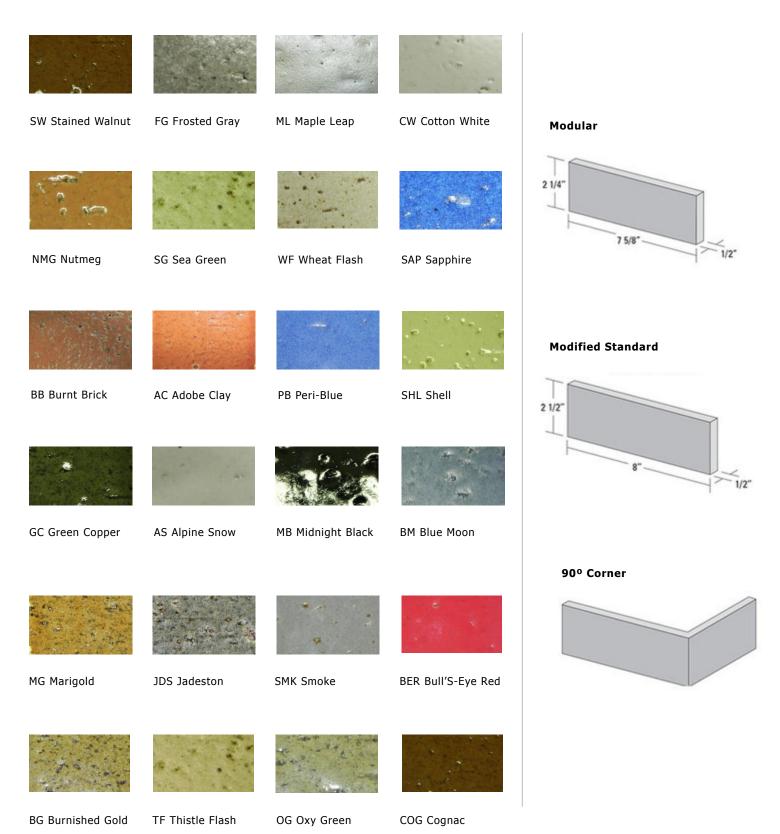

1/2" Bed Depth, Wire Cut Texture Units available in modular (2-1/4"x7-5/8"), modified standard (2-1/2"x8"), modified norman (2-1/2"x11-1/2") or modified utility (3-1/2"x11-1/2"). (Available in field, corners, and edge glazing).

## Architectural Artisan Glazed Thin Brick Color Selection

Elgin Butler Company p 512.285.3356 | f 512.281.2487

365 FM 696 | Elgin Texas 78621 www.elginbutler.com