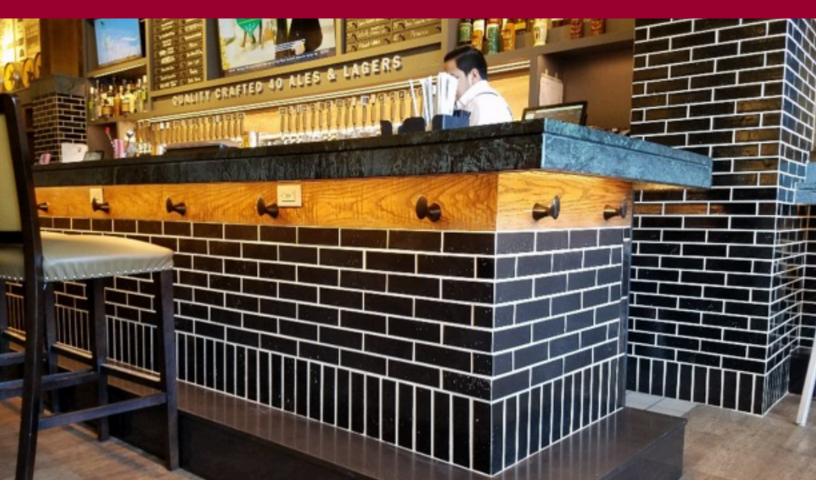

## Architectural Artisan Glazed Thin Brick Color Selection Guide

Elgin Butler

Elgin Butler's Architectural Artisan Glazed Thin Brick is a unique thin brick product that enhances textured face brick with the beauty of superior ceramic glazes. Ideal for both interior and exterior applications, Architectural Artisan Glazed Thin Brick is an innovative product created for inspired commercial and residential designs.